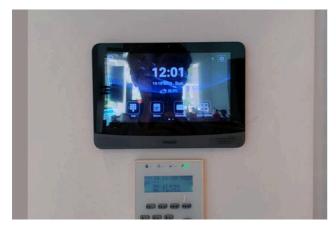

## **SMART INTERCOM FOR VILLAS**

Countless customers have already chosen DNAKE as their go-to intercom solution provider.

- S212 1-button SIP Video Door Phone
- H618 10.1" Android 10 Indoor Monitor