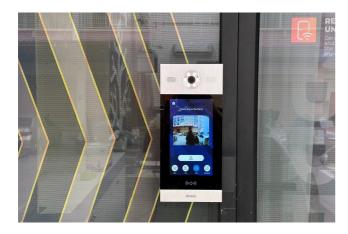

# **SMART INTERCOM FOR OFFICES**

Countless customers have already chosen DNAKE as their go-to intercom solution provider.

**Installed Products** 

• 902D-B9 Facial Recognition Door Phone