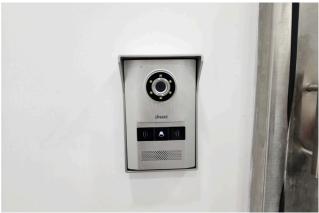

## **SMART INTERCOM FOR VILLAS**

Countless customers have already chosen DNAKE as their go-to intercom solution provider.

- S212 1-button SIP Video Door Phone
- A416 7" Android 10 Indoor Monitor