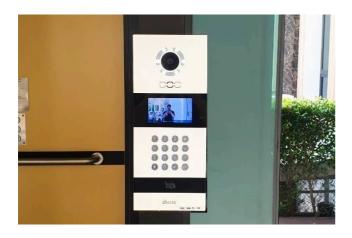

# **SMART INTERCOM FOR OFFICES**

Countless customers have already chosen DNAKE as their go-to intercom solution provider.

**Installed Products** 

• 902D-B9 Facial Recognition Door Phone