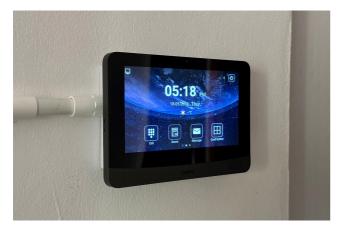

## **SMART INTERCOM FOR OFFICES**

Countless customers have already chosen DNAKE as their go-to intercom solution provider.

- 902D-B9 Facial Recognition Door Phone
- A416 7" Android 10 Indoor Monitor
- E216 7" Linux-based Indoor Monitor