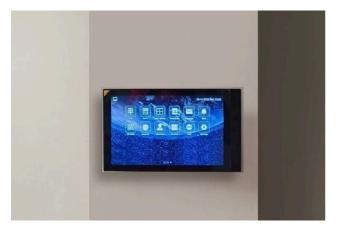

## **SMART INTERCOM FOR VILLAS**

Countless customers have already chosen DNAKE as their go-to intercom solution provider.

- 902D-B6 Facial Recognition Door Phone
- A416 7" Android 10 Indoor Monitor

# **SMART INTERCOM FOR VILLAS**

Countless customers have already chosen DNAKE as their go-to intercom solution provider.

- S212 1-button SIP Video Door Phone
- A416 7" Android 10 Indoor Monitor

## **SMART INTERCOM FOR VILLAS**

Countless customers have already chosen DNAKE as their go-to intercom solution provider.

- S212 1-button SIP Video Door Phone
- A416 7" Android 10 Indoor Monitor

# **SMART INTERCOM FOR OFFICES**

Countless customers have already chosen DNAKE as their go-to intercom solution provider.

- 902D-B6 Facial Recognition Door Phone
- A416 7" Android 10 Indoor Monitor