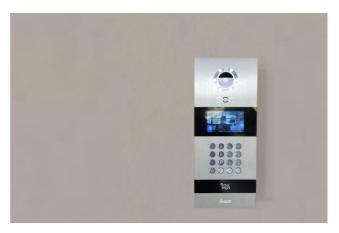

# **SMART INTERCOM FOR OFFICES**

Countless customers have already chosen DNAKE as their go-to intercom solution provider.

- 902D-B6 Facial Recognition Door Phone
- A416 7" Android 10 Indoor Monitor