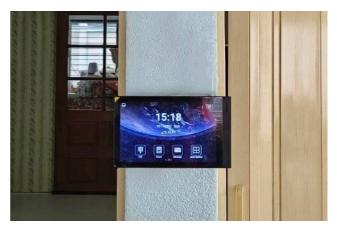

## **SMART INTERCOM FOR VILLAS**

Countless customers have already chosen DNAKE as their go-to intercom solution provider.

- 902D-B6 Facial Recognition Door Phone
- A416 7" Android 10 Indoor Monitor

# **SMART INTERCOM FOR VILLAS**

Countless customers have already chosen DNAKE as their go-to intercom solution provider.

- S212 1-button SIP Video Door Phone
- A416 7" Android 10 Indoor Monitor

## **SMART INTERCOM FOR VILLAS**

Countless customers have already chosen DNAKE as their go-to intercom solution provider.

- S212 1-button SIP Video Door Phone
- A416 7" Android 10 Indoor Monitor

# **SMART INTERCOM FOR OFFICES**

Countless customers have already chosen DNAKE as their go-to intercom solution provider.

- 902D-B6 Facial Recognition Door Phone
- A416 7" Android 10 Indoor Monitor