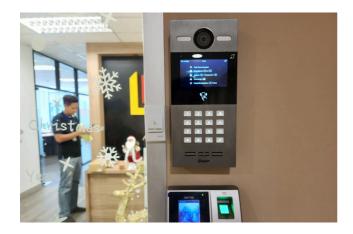

# **SMART INTERCOM FOR OFFICES**

Countless customers have already chosen DNAKE as their go-to intercom solution provider.

**Installed Products** 

• 902D-B9 Facial Recognition Door Phone