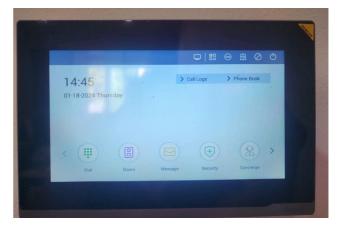

# **SMART INTERCOM FOR OFFICES**

Countless customers have already chosen DNAKE as their go-to intercom solution provider.

- S212 1-button SIP Video Door Phone
- E217 7" Linux-based Indoor Monitor

## **SMART INTERCOM FOR OFFICES**

Countless customers have already chosen DNAKE as their go-to intercom solution provider.

- 902D-B9 Facial Recognition Door Phone
- A416 7" Android 10 Indoor Monitor
- E216 7" Linux-based Indoor Monitor