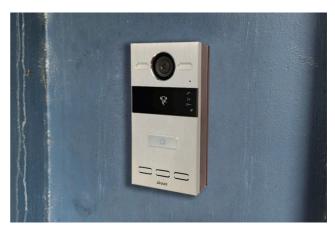

## **SMART INTERCOM FOR VILLAS**

Countless customers have already chosen DNAKE as their go-to intercom solution provider.

- 280D-R2 1-button SIP Video Door Phone
- E216 7" Linux-based Indoor Monitor

# **SMART INTERCOM FOR OFFICES**

Countless customers have already chosen DNAKE as their go-to intercom solution provider.

- 280D-R2 1-button SIP Video Door Phone
- E216 7" Linux-based Indoor Monitor