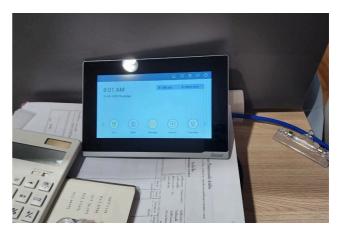

## **SMART INTERCOM FOR OFFICES**

Countless customers have already chosen DNAKE as their go-to intercom solution provider.

- 902D-B9 Facial Recognition Door Phone
- A416 7" Android 10 Indoor Monitor
- E216 7" Linux-based Indoor Monitor