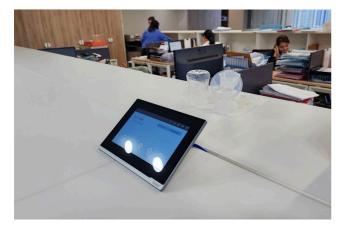

## **SMART INTERCOM FOR OFFICES**

Countless customers have already chosen DNAKE as their go-to intercom solution provider.

- 902D-B9 Facial Recognition Door Phone
- A416 7" Android 10 Indoor Monitor
- E216 7" Linux-based Indoor Monitor