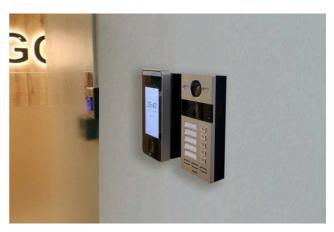

# **SMART INTERCOM FOR OFFICES**

Countless customers have already chosen DNAKE as their go-to intercom solution provider.

**Installed Products** 

• 902D-B9 Facial Recognition Door Phone