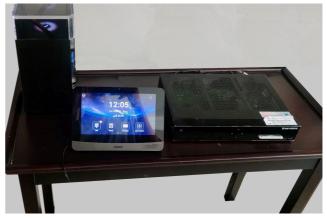

## **SMART INTERCOM FOR VILLAS**

Countless customers have already chosen DNAKE as their go-to intercom solution provider.

- S212 1-button SIP Video Door Phone
- H618 10.1" Android 10 Indoor Monitor