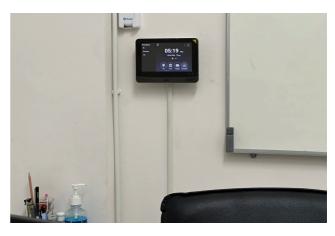

## **SMART INTERCOM FOR OFFICES**

Countless customers have already chosen DNAKE as their go-to intercom solution provider.

- 902D-B9 Facial Recognition Door Phone
- A416 7" Android 10 Indoor Monitor
- E216 7" Linux-based Indoor Monitor