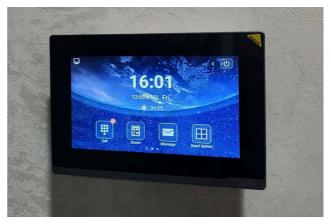

## **SMART INTERCOM FOR VILLAS**

Countless customers have already chosen DNAKE as their go-to intercom solution provider.

- S212 1-button SIP Video Door Phone
- H618 10.1" Android 10 Indoor Monitor

## **SMART INTERCOM FOR VILLAS**

Countless customers have already chosen DNAKE as their go-to intercom solution provider.

- S212 1-button SIP Video Door Phone
- E216 7" Linux-based Indoor Monitor

## **SMART INTERCOM FOR VILLAS**

Countless customers have already chosen DNAKE as their go-to intercom solution provider.

- 280D-R2 1-button SIP Video Door Phone
- E216 7" Linux-based Indoor Monitor