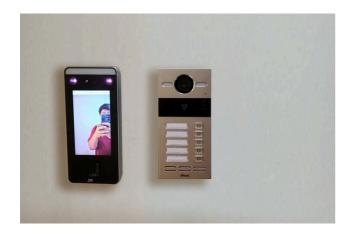

# **SMART INTERCOM FOR OFFICES**

Countless customers have already chosen DNAKE as their go-to intercom solution provider.

- 902D-B6 Facial Recognition Door Phone
- A416 7" Android 10 Indoor Monitor