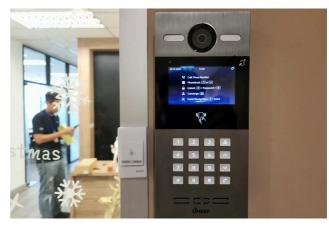

# **SMART INTERCOM FOR OFFICES**

Countless customers have already chosen DNAKE as their go-to intercom solution provider.

**Installed Products** 

• 902D-B9 Facial Recognition Door Phone